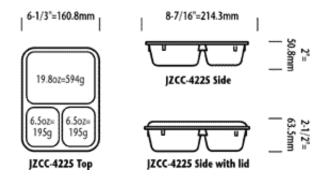

#### **DIMENSIONS:**

Length: 8.44" Width: 6.33" Height: 1.88"

Height with lid: 2.31"

Double park trays in standard door slot (no need to wait for inmate to remove first one)

Compartment sizes: Lg: 19.8 Sm: 6.5oz Sm: 6.5oz